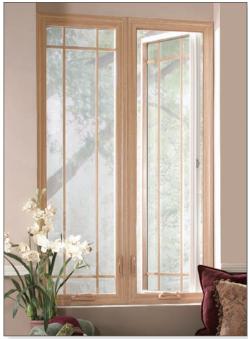

Your customers will appreciate the many color options now available on our Alliance windows and doors.

Hawthorne casement window shown in Light Oak interior with white exterior

| STANDARD<br>INTERIOR<br>CHOICES | Nine Standard Coated Exterior Colors |     |      |                |                 |                 |                |                |       |
|---------------------------------|--------------------------------------|-----|------|----------------|-----------------|-----------------|----------------|----------------|-------|
|                                 | White                                | Tan | Clay | Dark<br>Bronze | Terra<br>Bronze | Forest<br>Green | Royal<br>Brown | Ivory<br>Cream | Black |
| White                           |                                      |     |      |                |                 |                 |                |                | -     |
| Tan                             |                                      |     |      |                |                 |                 |                |                | =     |
| Light Oak                       |                                      |     |      |                |                 |                 |                |                | =     |
| Dark Oak                        |                                      |     |      |                |                 |                 |                |                | =     |
| Cherry                          |                                      |     | -    | -              | -               | -               |                |                | =     |
| Black                           |                                      |     |      |                |                 |                 |                |                | =     |