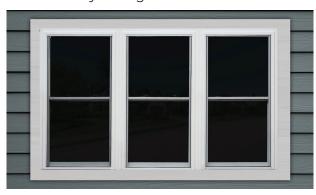

# **DOUBLE-HUNG**

Two vertically sliding sashes that tilt to the inside for easy cleaning.