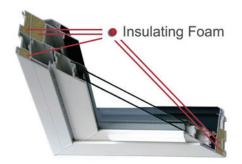

#### **FOAM-IN-FRAME**

- · Adds strength and rigidity to the frame
- · Enhances sound deadening qualities of the frame
- Enhances energy efficiency of frame through increased thermal performance
- Foam fills the entire cavity to provide complete coverage without voids