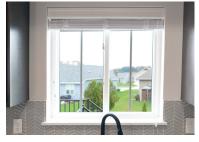

## **SLIDER WINDOW FEATURES**

- · Cam lock action draws sashes closer together for a positive lock
- · Integral interlock at meeting rail
- · Heavy walled PVC frame
- · 3/4" Insulating glass provides optimum energy efficiency
- · InnovativE® Warm Edge Spacer and High-Performance Low-E glass with argon gas fill

# **3-LITE SLIDER**

In our *3-Lite Slider*, the center lite is stationary while the ends are operable.