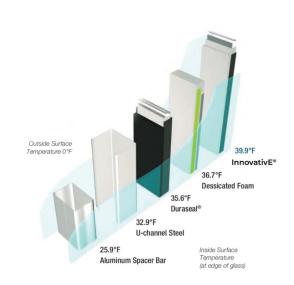

#### SPACER PERFORMANCE

InnovativE® Warm Edge Spacers are the best spacer in comparison testing with other commonly used insulated glass systems. InnovativE® Warm Edge Spacers yield a lower window U-value, up to 0.03 over other less efficient systems. InnovativE® Warm Edge Spacers mean room comfort and energy savings for you.

Condensation Resistance: No spacer system can eliminate condensation, but **InnovativE® Warm Edge Spacers** reduces conductivity by 50% over other warm edge spacers. Reducing conductivity also reduces condensation.