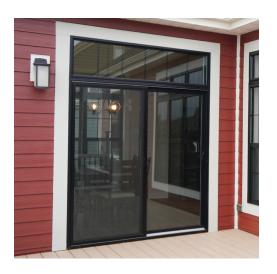

# **REPLACEMENT PATIO DOOR**

- The Alliance Replacement Patio Door was designed with a maximum glass area to capture the light while conquering the elements. Through design and engineering, the door displays exceptional strength while minimizing frame area
- The Alliance Replacement Patio Door's "easy touch" operation allows moveable panels to glide smoothly with minimum effort. The panels lock simply and securely with the highest quality hardware.