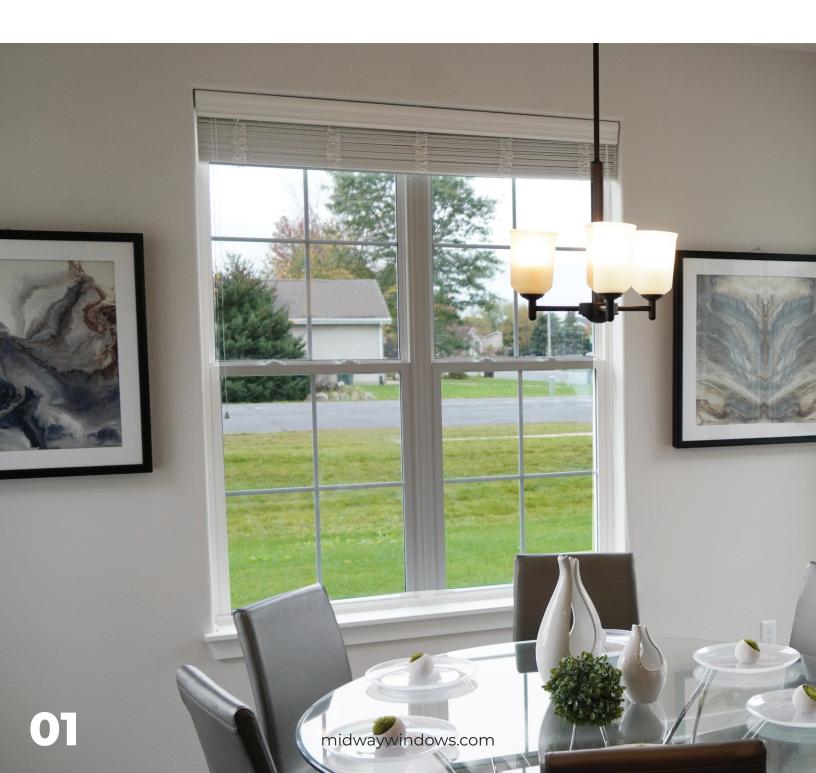

## **SINGLE-HUNG**

One vertically sliding lower sash that tilts in for cleaning and one fixed upper glass.

# **DOUBLE-HUNG**

Two vertically sliding sashes that tilt to the inside for easy cleaning.