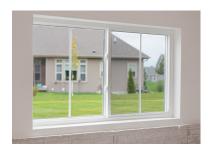

#### **SINGLE-VENT**

One horizontally sliding sash that lifts out to the inside for cleaning and one fixed glass