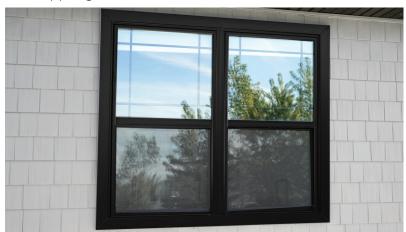

## **SLIDER WINDOW FEATURES**

- · Cam lock action draws sashes closer together for a positive lock
- · Integral interlock at meeting rail
- · Heavy walled PVC frame
- · 3/4" Insulating glass provides optimum energy efficiency
- · InnovativE® Warm Edge Spacer and High-Performance Low-E glass with argon gas fill

#### **SINGLE-VENT**

One horizontally sliding sash that lifts out to the inside for cleaning and one fixed glass

#### **TWIN-VENT**

Two horizontally sliding sashes that lift up and out to the inside for cleaning.