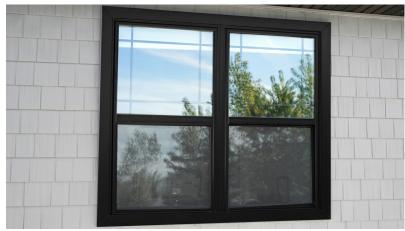

#### **DOUBLE-HUNG**

Two vertically sliding sashes that tilt to the inside for easy cleaning.

WINDOW STYLES

midwaywindows.com

02

#### **EXTERIOR COLORS**

Choose from 12 popular exterior colors. Custom colors are available – We'll match any color NOTE: Colors in brochure may differ slightly from actual colors.