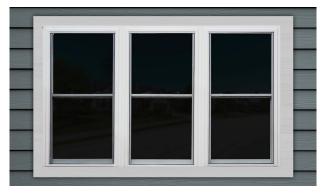

### **SINGLE-HUNG**

One vertically sliding lower sash that tilts in for cleaning and one fixed upper glass.

#### **DOUBLE-HUNG**

Two vertically sliding sashes that tilt to the inside for easy cleaning.

WINDOW STYLES

midwaywindows.com

02