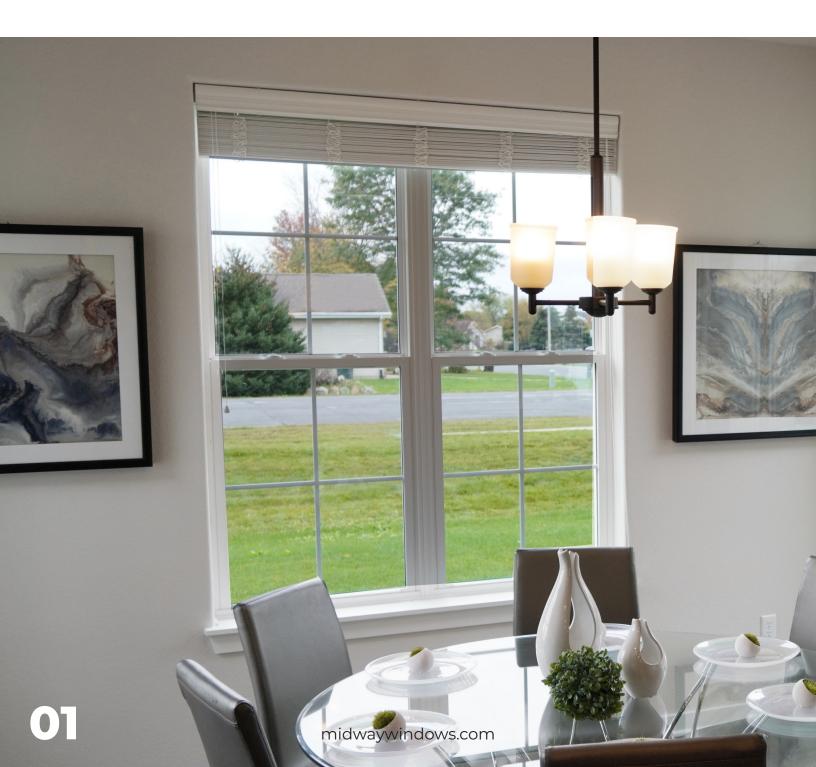

### **SINGLE-HUNG**

One vertically sliding lower sash that tilts in for cleaning and one fixed upper glass.

#### **DOUBLE-HUNG**

Two vertically sliding sashes that tilt to the inside for easy cleaning.

WINDOW STYLES

midwaywindows.com

02