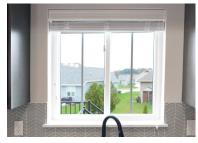

### **SLIDER WINDOW FEATURES**

- $\cdot$  Cam lock action draws sashes closer together for a positive lock
- Integral interlock at meeting rail
- Heavy walled PVC frame
- 3/4" Insulating glass provides optimum energy efficiency
- InnovativE® Warm Edge Spacer and High-Performance Low-E glass with argon gas fill

One horizontally sliding sash that lifts out to the inside for cleaning and one fixed glass

#### **TWIN-VENT**

Two horizontally sliding sashes that lift up and out to the inside for cleaning.