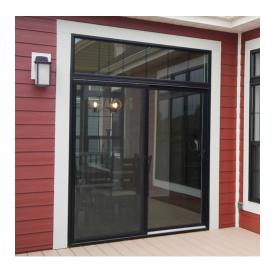

### **REPLACEMENT PATIO DOOR**

- The Alliance Replacement Patio Door was designed with a maximum glass area to capture the light while conquering the elements. Through design and engineering, the door displays exceptional strength while minimizing frame area
- The Alliance Replacement Patio Door's "easy touch" operation allows moveable panels to glide smoothly with minimum effort. The panels lock simply and securely with the highest quality hardware.