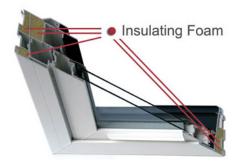

#### **FOAM-IN-FRAME**

- · Adds strength and rigidity to the frame
- $\cdot$  Enhances sound deadening qualities of the frame
- Enhances energy efficiency of frame through increased thermal performance
- Foam fills the entire cavity to provide complete coverage without voids