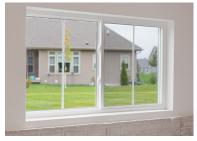

### **SLIDER WINDOW FEATURES**

- $\cdot$  Cam lock action draws sashes closer together for a positive lock
- Integral interlock at meeting rail
- Heavy walled PVC frame
- 3/4" Insulating glass provides optimum energy efficiency
- InnovativE® Warm Edge Spacer and High-Performance Low-E glass with argon gas fill

One horizontally sliding sash that lifts out to the inside for cleaning and one fixed glass

#### **TWIN-VENT**

Two horizontally sliding sashes that lift up and out to the inside for cleaning.