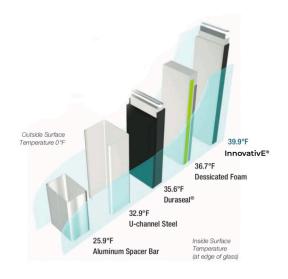

#### SPACER PERFORMANCE

InnovativE® Warm Edge Spacers are the best spacer in comparison testing with other commonly used insulated glass systems. InnovativE® Warm Edge Spacers yield a lower window U-value, up to 0.03 over other less efficient systems. InnovativE® Warm Edge Spacers mean room comfort and energy savings for you.

Condensation Resistance: No spacer system can eliminate condensation, but **InnovativE® Warm Edge Spacers** reduces conductivity by 50% over other warm edge spacers. Reducing conductivity also reduces condensation.